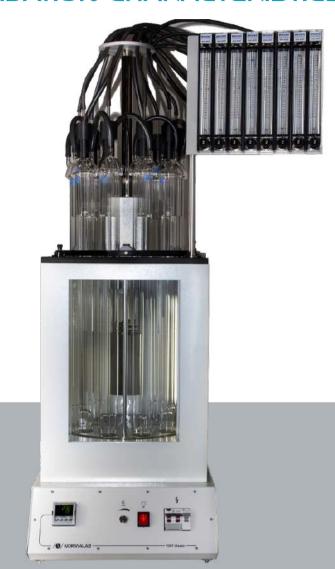

The TOST Classic is an Oxidation Test apparatus of Inhibited Mineral Oil, Distillate Fuel Oil and Extreme-Pressure Lubrication Oils. User can select suitable accessories according to its needs and get a customized instrument.

#### **Key features**

- Up to 8 positions units
- Bath liquid capacity: 30 liters
- Temperature from ambient to 125°C
- Digital temperature display
- Flowmeter and glassware to be ordered separetely

#### Accessories

- REF 9416251 Flowmeter for 3 L/h air for ASTM D 943, IP 157, ISO 4263
- REF 9416252 Flowmeter for 3 L/h oxygen for ASTM D 2274 & D 4310,
   ISO 12205
- REF 9416253 Flowmeter for 10 L/h air for ASTM D 2893
- REF 21696 Oxidation cell for ASTM D 943, IP 157, ISO 4263 and ASTM D 2893
- REF 21697 Oxidation cell for ASTM D 2274 & D 4310, ISO 12205