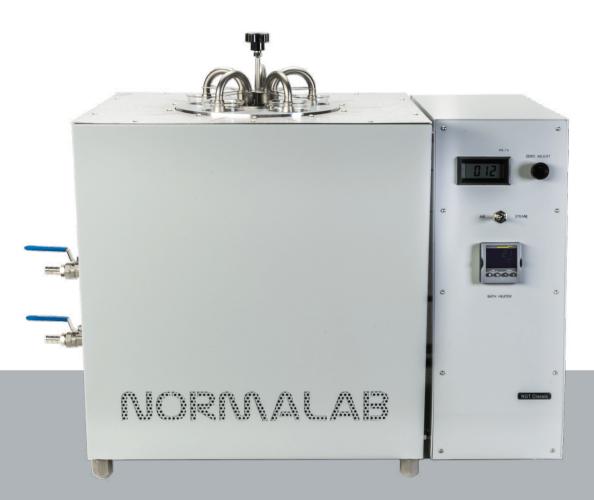

# 

The device determines existent gum in fuels by steam-jet and air-jet evaporation. There is exclusive triple digital controllers for air temperature and both air & steam flows.

#### **Technical features**

- Temperature range up to 260°C
- Switch air / steam
- Small footprint
- 5 positions
- Electronic temperature control
- Easy installation of the 5 injectors
- Integrated superheater for steam method